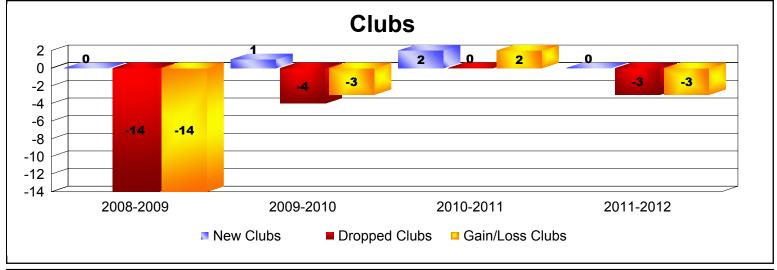

Disbanded Districts

As of June 2012 Cumulative

| Year      | New<br>Clubs | Dropped<br>Clubs | Gain/<br>Loss<br>Clubs | New<br>Members | Charter<br>Members | Reinstate<br>Members | Transfer<br>Members | Total<br>Member<br>Added | Total<br>Members<br>Dropped | Gain/<br>Loss<br>Members |
|-----------|--------------|------------------|------------------------|----------------|--------------------|----------------------|---------------------|--------------------------|-----------------------------|--------------------------|
| 2008-2009 | 0            | -14              | -14                    | 0              | 0                  | 0                    | 0                   | 0                        | -242                        | -242                     |
| 2009-2010 | 1            | -4               | -3                     | 0              | 23                 | 0                    | 0                   | 23                       | -62                         | -39                      |
| 2010-2011 | 2            | 0                | 2                      | 3              | 51                 | 0                    | 0                   | 54                       | -32                         | 22                       |
| 2011-2012 | 0            | -3               | -3                     | 0              | 0                  | 0                    | 0                   | 0                        | -36                         | -36                      |
| Average   | 1            | -5               | -5                     | 1              | 19                 | 0                    | 0                   | 19                       | -93                         | -74                      |