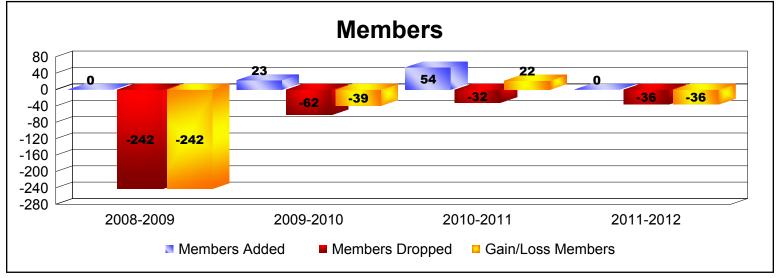

Disbanded Districts

As of June 2012 Cumulative

| Year      | New<br>Clubs | Dropped<br>Clubs | Gain/<br>Loss<br>Clubs | New<br>Members | Charter<br>Members | Reinstate<br>Members | Transfer<br>Members | Total<br>Member<br>Added | Total<br>Members<br>Dropped | Gain/<br>Loss<br>Members |
|-----------|--------------|------------------|------------------------|----------------|--------------------|----------------------|---------------------|--------------------------|-----------------------------|--------------------------|
| 2008-2009 | 0            | -14              | -14                    | 0              | 0                  | 0                    | 0                   | 0                        | -242                        | -242                     |
| 2009-2010 | 1            | -4               | -3                     | 0              | 23                 | 0                    | 0                   | 23                       | -62                         | -39                      |
| 2010-2011 | 2            | 0                | 2                      | 3              | 51                 | 0                    | 0                   | 54                       | -32                         | 22                       |
| 2011-2012 | 0            | -3               | -3                     | 0              | 0                  | 0                    | 0                   | 0                        | -36                         | -36                      |
| Average   | 1            | -5               | -5                     | 1              | 19                 | 0                    | 0                   | 19                       | -93                         | -74                      |